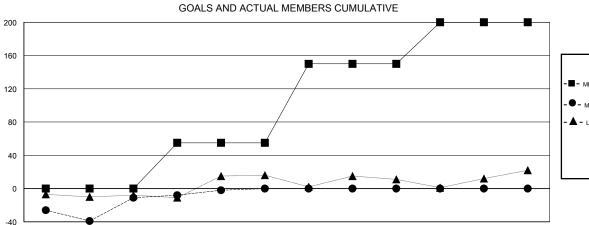

## GMT: GREGORY GILLIAM LOCATION TEXAS GMT CA

| Clubs                 |               |           |               | Members               |                           |                         |                                              |
|-----------------------|---------------|-----------|---------------|-----------------------|---------------------------|-------------------------|----------------------------------------------|
| RESULTS FOR 2018-2019 |               |           |               | RESULTS FOR 2018-2019 |                           |                         |                                              |
| QUARTER               | NEW CLUB GOAL | NEW CLUBS | DROPPED CLUBS | QUARTER               | MEMBER GROWTH NET<br>GOAL | MEMBER GROWTH<br>ACTUAL | DROPPED MEMBERS ACTUAL (including transfers) |
| JULY/AUG/SEPT         | 0             | 1         | 1             | JULY/AUG/SEPT         | 0                         | 72                      | 75                                           |
| OCT/NOV/DEC           | 1             | 0         | 0             | OCT/NOV/DEC           | 55                        | 36                      | 25                                           |
| JAN/FEB/MAR           | 1             | 0         | 0             | JAN/FEB/MAR           | 95                        | 0                       | 0                                            |
| APR/MAY/JUNE          | 0             | 0         | 0             | APR/MAY/JUNE          | 50                        | 0                       | 0                                            |

## GOALS AND ACTUAL NEW CLUBS CUMULATIVE

JAN

FEB

MAR

| -=  | - MEMBER GROW  | TH NET GOAL   |    |  |
|-----|----------------|---------------|----|--|
| - ● | - MEMBER GROW  | /TH ACTUAL    |    |  |
| - 🔺 | - LAST YEAR ME | MBERSHIP ACTU | AL |  |
|     |                |               |    |  |
|     |                |               |    |  |

| DROPPED CLUBS: 1 |     |
|------------------|-----|
| DROPPED MEMBERS  |     |
| DECEASED         | 9   |
| CLUB CANCELLED   | 6   |
| OTHER            | 85  |
| TOTAL            | 100 |

AUG

SEPT

OCT

NOV

DEC

| 24 CLUBS OF 57 ADDED 1 OR MORE | GENDER DISTRIBUTION                    |                              |  |
|--------------------------------|----------------------------------------|------------------------------|--|
| NEW MEMBERS                    | MALE<br>FEMALE                         | 940 (57.00%)<br>709 (43.00%) |  |
|                                | Women Percentage Fiscal Year Goal: 40% |                              |  |
|                                |                                        |                              |  |

APR

MAY

JUNE

CLICK HERE FOR CUMULATIVE

MEMBERSHIP DATA

TOTAL FAMILY UNIT MEMBERS

321

FAMILY MEMBERS PAYING HALF

DUES

JULY