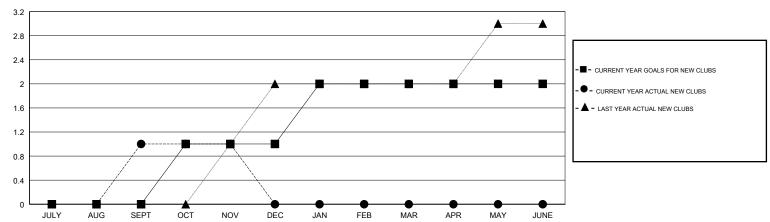

## GMT: GREGORY GILLIAM LOCATION TEXAS GMT CA

| Clubs                 |               |           |               | Members               |                           |                         |                                              |
|-----------------------|---------------|-----------|---------------|-----------------------|---------------------------|-------------------------|----------------------------------------------|
| RESULTS FOR 2018-2019 |               |           |               | RESULTS FOR 2018-2019 |                           |                         |                                              |
| QUARTER               | NEW CLUB GOAL | NEW CLUBS | DROPPED CLUBS | QUARTER               | MEMBER GROWTH NET<br>GOAL | MEMBER GROWTH<br>ACTUAL | DROPPED MEMBERS ACTUAL (including transfers) |
| JULY/AUG/SEPT         | 0             | 1         | 1             | JULY/AUG/SEPT         | 0                         | 72                      | 75                                           |
| OCT/NOV/DEC           | 1             | 0         | 0             | OCT/NOV/DEC           | 55                        | 36                      | 25                                           |
| JAN/FEB/MAR           | 1             | 0         | 0             | JAN/FEB/MAR           | 95                        | 0                       | 0                                            |
| APR/MAY/JUNE          | 0             | 0         | 0             | APR/MAY/JUNE          | 50                        | 0                       | 0                                            |

## GOALS AND ACTUAL NEW CLUBS CUMULATIVE

JAN

FEB

MAR

| -=  | - MEMBER GROW  | TH NET GOAL   |    |  |
|-----|----------------|---------------|----|--|
| - ● | - MEMBER GROW  | /TH ACTUAL    |    |  |
| - 🔺 | - LAST YEAR ME | MBERSHIP ACTU | AL |  |
|     |                |               |    |  |
|     |                |               |    |  |

| DROPPED CLUBS: 1 |     |
|------------------|-----|
| DROPPED MEMBERS  |     |
| DECEASED         | 9   |
| CLUB CANCELLED   | 6   |
| OTHER            | 85  |
| TOTAL            | 100 |

AUG

SEPT

OCT

NOV

DEC

| 24 CLUBS OF 57 ADDED 1 OR MORE | GENDER DISTRIBUTION                    |                              |  |
|--------------------------------|----------------------------------------|------------------------------|--|
| NEW MEMBERS                    | MALE<br>FEMALE                         | 940 (57.00%)<br>709 (43.00%) |  |
|                                | Women Percentage Fiscal Year Goal: 40% |                              |  |
|                                |                                        |                              |  |

APR

MAY

JUNE

CLICK HERE FOR CUMULATIVE

MEMBERSHIP DATA

TOTAL FAMILY UNIT MEMBERS

321

FAMILY MEMBERS PAYING HALF

DUES

JULY